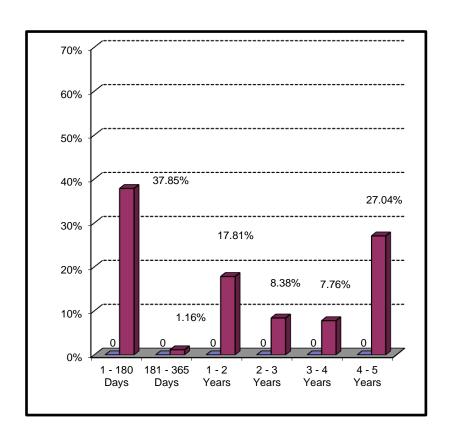

The weighted average stated rate of return (current yield) for the District's investment portfolio as of April 30, 2016, was 1.092%. The yield to maturity of the portfolio was 1.096%. The District's weighted average interest rate was 57 basis points (0.567%) above the LAIF average monthly rate for April 2016 of 0.525%. The weighted average number of days to maturity for the District's total portfolio was 734 days (2.01 years). The average duration of the underlying securities in LAIF as of April 30, 2016 was 164 days.

The District's investment portfolio is in compliance with its liquidity limitations, which requires that a minimum of 20.00% of the portfolio must mature within one year. The percentage of the portfolio maturing in less than one year as of April 30, 2016 was 39.01%. The District has adequate cash reserves necessary to meet its obligations for the next six months.