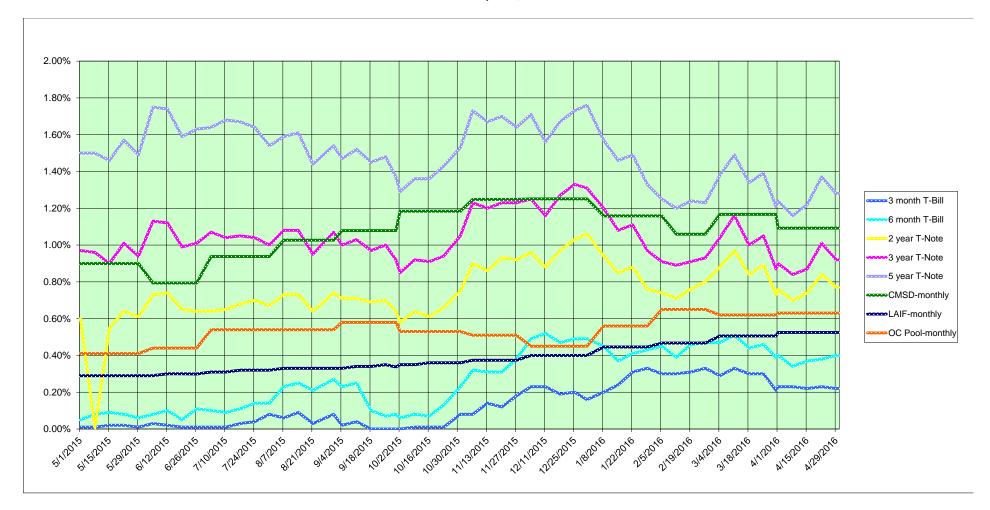

The weighted average stated rate of return (current yield) for the District's investment portfolio as of April 30, 2016, was 1.092%. The yield to maturity of the portfolio was 1.096%. The District's weighted average interest rate was 57 basis points (0.567%) above the LAIF average monthly rate for April 2016 of 0.525%. The weighted average number of days to maturity for the District's total portfolio was 734 days (2.01 years). The average duration of the underlying securities in LAIF as of April 30, 2016 was 164 days.

### **Financial Review**

The portfolio was budgeted to earn an average rate of 0.900% for the year ending June 30, 2016. Through April 30, 2016, the portfolio has earned a weighted average interest rate of 1.119%.